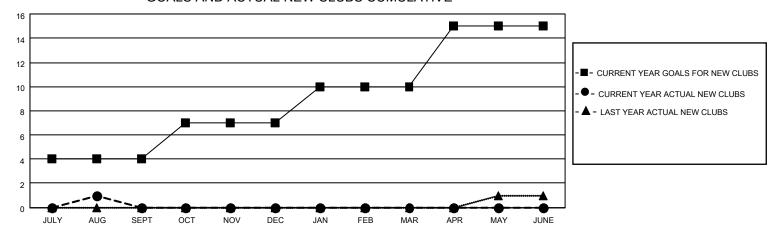

## District 305 N2

| Clubs                 |               |           |               | Members               |                        |                         |                                                    |
|-----------------------|---------------|-----------|---------------|-----------------------|------------------------|-------------------------|----------------------------------------------------|
| RESULTS FOR 2023-2024 |               |           |               | RESULTS FOR 2023-2024 |                        |                         |                                                    |
| QUARTER               | NEW CLUB GOAL | NEW CLUBS | DROPPED CLUBS | QUARTER MEMB          | BER GROWTH NET<br>GOAL | MEMBER GROWTH<br>ACTUAL | DROPPED<br>MEMBERS ACTUAL<br>(including transfers) |
| JULY/AUG/SEPT         | 4             | 1         | 5             | JULY/AUG/SEPT         | 60                     | 97                      | 94                                                 |
| OCT/NOV/DEC           | 3             | 0         | 0             | OCT/NOV/DEC           | 50                     | 0                       | 0                                                  |
| JAN/FEB/MAR           | 3             | 0         | 0             | JAN/FEB/MAR           | 50                     | 0                       | 0                                                  |
| APR/MAY/JUNE          | 5             | 0         | 0             | APR/MAY/JUNE          | 50                     | 0                       | 0                                                  |

#### GOALS AND ACTUAL NEW CLUBS CUMULATIVE