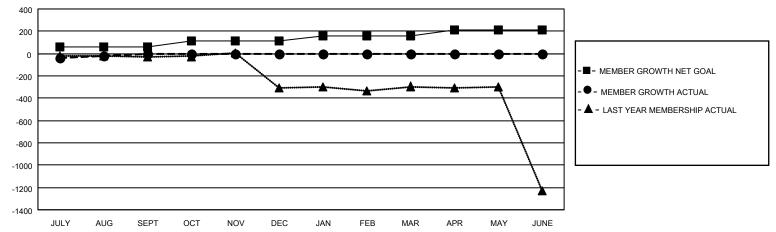

## District 305 N2

| Clubs                 |               |           |               | Members               |                        |                         |                                                    |
|-----------------------|---------------|-----------|---------------|-----------------------|------------------------|-------------------------|----------------------------------------------------|
| RESULTS FOR 2023-2024 |               |           |               | RESULTS FOR 2023-2024 |                        |                         |                                                    |
| QUARTER               | NEW CLUB GOAL | NEW CLUBS | DROPPED CLUBS | QUARTER MEMB          | BER GROWTH NET<br>GOAL | MEMBER GROWTH<br>ACTUAL | DROPPED<br>MEMBERS ACTUAL<br>(including transfers) |
| JULY/AUG/SEPT         | 4             | 1         | 5             | JULY/AUG/SEPT         | 60                     | 97                      | 94                                                 |
| OCT/NOV/DEC           | 3             | 0         | 0             | OCT/NOV/DEC           | 50                     | 0                       | 0                                                  |
| JAN/FEB/MAR           | 3             | 0         | 0             | JAN/FEB/MAR           | 50                     | 0                       | 0                                                  |
| APR/MAY/JUNE          | 5             | 0         | 0             | APR/MAY/JUNE          | 50                     | 0                       | 0                                                  |

#### GOALS AND ACTUAL MEMBERS CUMULATIVE

| DROPPED CLUBS: 5 |    | 25 CLUBS OF 134 ADDED 1 OR<br>MORE NEW MEMBERS | GENDER DISTRIBUTION                   |                                                                |  |
|------------------|----|------------------------------------------------|---------------------------------------|----------------------------------------------------------------|--|
|                  |    | INIONE INEW INICINIDERS                        | MALE<br>FEMALE                        | 2,083 (77.49%)<br>605 (22.51%)<br>0 (0.00%)<br>NSWER 0 (0.00%) |  |
| DROPPED MEMBERS  |    |                                                | NON BINARY PREFER NOT TO ANSWER       |                                                                |  |
| DECEASED         | 0  |                                                | THE ENTITY TO ANOWER                  | 0 (0.0070)                                                     |  |
| CLUB CANCELLED   | 31 | CLICK HERE FOR CUMULATIVE                      | TOTAL FAMILY UNIT MEMBERS             | 2,471                                                          |  |
| OTHER            | 63 | MEMBERSHIP DATA                                |                                       |                                                                |  |
| TOTAL            | 94 |                                                | FAMILY MEMBERS PAYING HALF DUES 1,912 |                                                                |  |
|                  |    |                                                |                                       |                                                                |  |